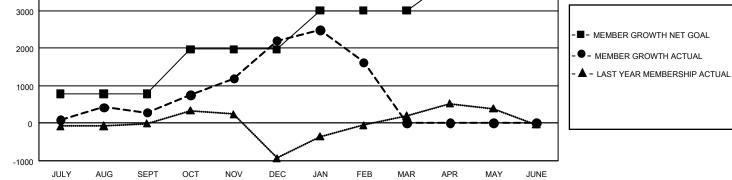

## GAT Constitutional Area 8

REPORT DOES NOT INCLUDE CLUBS IN UNDISTRICTED AREAS.

| Clubs                                                       |                       |                     |                   | Members                                                     |                            |                            |                                                    |  |
|-------------------------------------------------------------|-----------------------|---------------------|-------------------|-------------------------------------------------------------|----------------------------|----------------------------|----------------------------------------------------|--|
| RESULTS FOR 2020-2021                                       |                       |                     |                   | RESULTS FOR 2020-2021                                       |                            |                            |                                                    |  |
| QUARTER                                                     | NEW CLUB GOAL         | NEW CLUBS           | DROPPED CLUBS     | QUARTER                                                     | /BER GROWTH NET<br>GOAL    | MEMBER GROWTH<br>ACTUAL    | DROPPED<br>MEMBERS ACTUAL<br>(including transfers) |  |
| JULY/AUG/SEPT<br>OCT/NOV/DEC<br>JAN/FEB/MAR<br>APR/MAY/JUNE | 54<br>105<br>96<br>69 | 22<br>79<br>13<br>0 | 1<br>1<br>73<br>0 | JULY/AUG/SEPT<br>OCT/NOV/DEC<br>JAN/FEB/MAR<br>APR/MAY/JUNE | 779<br>1190<br>1028<br>815 | 1,649<br>4,077<br>905<br>0 | 1,260<br>2,077<br>1,437<br>0                       |  |