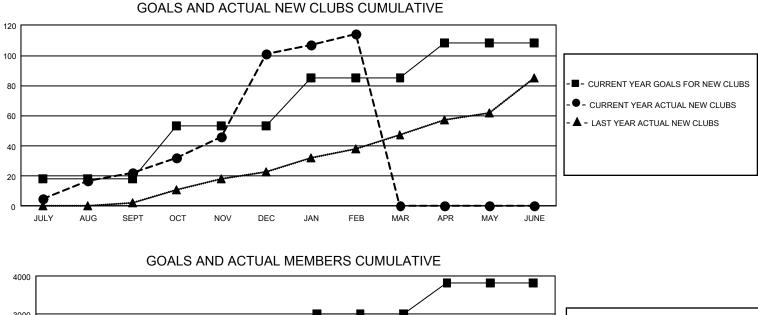

## GAT Constitutional Area 8

REPORT DOES NOT INCLUDE CLUBS IN UNDISTRICTED AREAS.

| Clubs                                                       |                       |                     |                   | Members                                                     |                            |                            |                                                    |  |
|-------------------------------------------------------------|-----------------------|---------------------|-------------------|-------------------------------------------------------------|----------------------------|----------------------------|----------------------------------------------------|--|
| RESULTS FOR 2020-2021                                       |                       |                     |                   | RESULTS FOR 2020-2021                                       |                            |                            |                                                    |  |
| QUARTER                                                     | NEW CLUB GOAL         | NEW CLUBS           | DROPPED CLUBS     | QUARTER                                                     | /BER GROWTH NET<br>GOAL    | MEMBER GROWTH<br>ACTUAL    | DROPPED<br>MEMBERS ACTUAL<br>(including transfers) |  |
| JULY/AUG/SEPT<br>OCT/NOV/DEC<br>JAN/FEB/MAR<br>APR/MAY/JUNE | 54<br>105<br>96<br>69 | 22<br>79<br>13<br>0 | 1<br>1<br>73<br>0 | JULY/AUG/SEPT<br>OCT/NOV/DEC<br>JAN/FEB/MAR<br>APR/MAY/JUNE | 779<br>1190<br>1028<br>815 | 1,649<br>4,077<br>905<br>0 | 1,260<br>2,077<br>1,437<br>0                       |  |